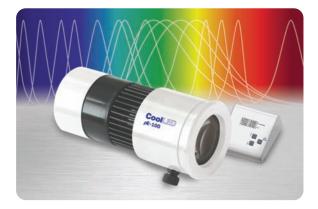

## Coolled *p*E-100

## LED source for fluorescence microscopy

The pE-100 is a dedicated single-wavelength LED illuminator designed for use in fluorescence applications. You can select from CoolLED's extensive range of LED wavelengths. There is also a white option for general illumination which can be fitted to the transmitted port of the microscope. The pE-100 fits most current microscopes. Each unit comprises an LED head with specified fitting to your microscope, a control pod with BNC input for TTL trigger, and a universal power supply.