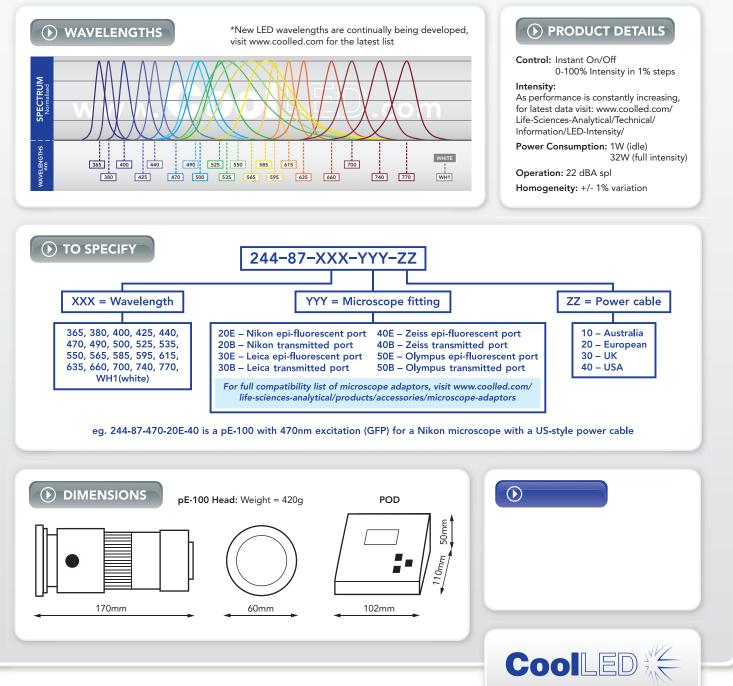

## LED source for fluorescence microscopy

The pE-100 is a dedicated single-wavelength LED illuminator designed for use in fluorescence applications. You can select from CoolLED's extensive range of LED wavelengths. There is also a white option for general illumination which can be fitted to the transmitted port of the microscope. The pE-100 fits most current microscopes. Each unit comprises an LED head with specified fitting to your microscope, a control pod with BNC input for TTL trigger, and a universal power supply.